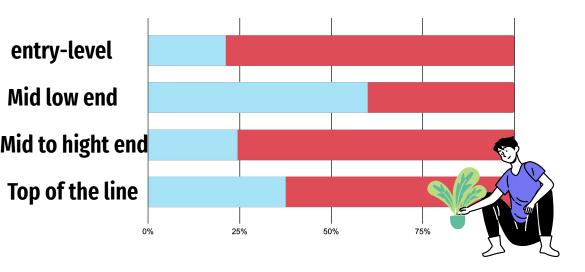

## **Different range**

#### entry-level

Approximately with out tax and charge 4000€

#### Mid to hight end

Approximately with out tax and charge 5500€

#### Mid low end

Approximately with out tax and charge 5000€

#### Top of the line

Approximately with out tax and charge 7000€

Change: height, yield, design, option