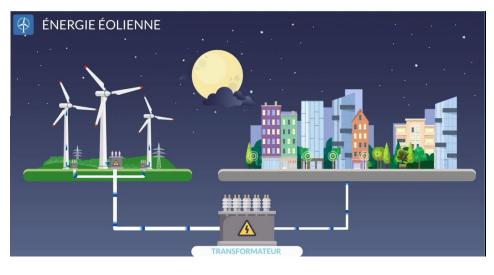

# Renewable Energy "domestic wind turbine"

**Energy at home** 







- 1) What is wind power?
- 2) Advantage and inconvenient
- 3) Location
- 4) Evolution and improvement
- 5) The project: domestic wind turbine
- 6) Objectif
- 7) what are these uses?
- 8) Price
- 9) conclusion





# **Wind Power Renewable energy**









# **Advantage and inconvenient**

wind turbine

is an intermittent energy



02

#### **Wind turbine**

- Effects on the landscape
- noise



wind turbine

renewable energy



03

#### wind turbine

without degrading air quality, without polluting water 04





## Location







Meadow 01

Mountain 02

Desert 03



Before minimum height 10m

maximum size 110m



# **Evolution and improvement**



2016

2017

2018

2019

2020

2021

······ • 2015





# The project: domestic wind turbine



01 roof

**02** garden













Stop killing our planet





#### What are these use?









| electricity |
|-------------|
| Description |
| planet      |

# Charge your car with green energie

planet

Charge your phone with green energie better for the planet

Charge your bike with green