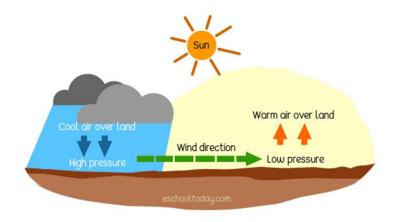

## Location

Meadow 01

Mountain 02

Desert 03

Before minimum height 10m

maximum size 110m