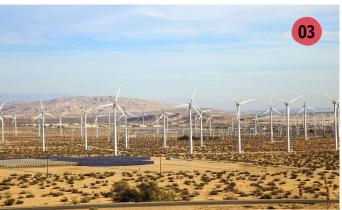

## Location

Meadow 01

Mountain 02

Desert 03

Before minimum height 10m

maximum size 110m