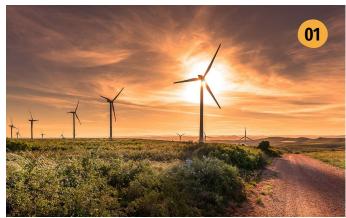

## Location

Meadow 01

Mountain 02

Desert 03

Before minimum height 10m

maximum size 110m